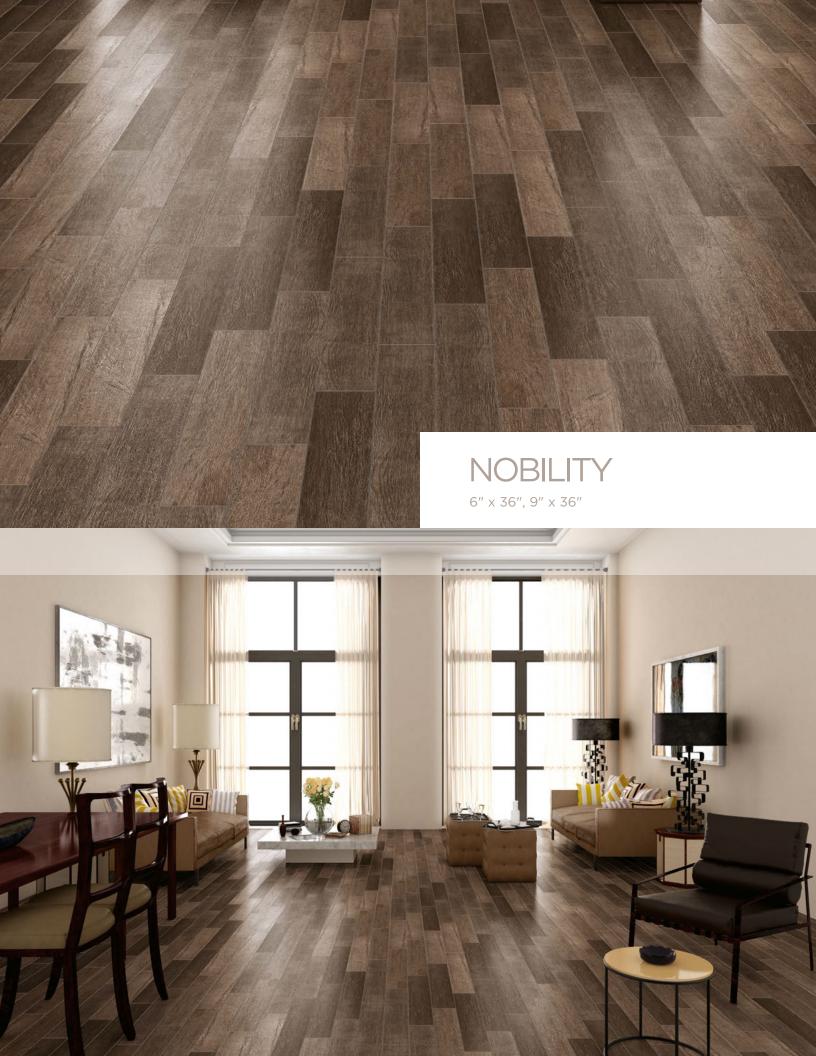

# CATHERRAL Nobility

```
Divinity
```

**CH07** Divinity 9"x36"

**CH07** Divinity 6"x36"

CH08 Nobility 6"x36"