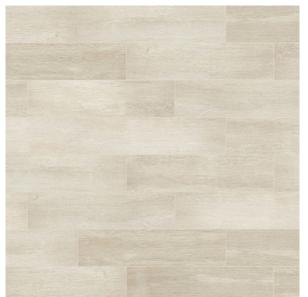

# CATHEDRAL HEIGHTS

r

Cathedral Heights<sup>™</sup> has its genesis in ancient beams and doors reclaimed from old European churches and mansions. Marazzi's authentic result is an astonishingly organic visual of complex sawcut and hewn graining combination achieved by 3d digital imaging. This strong Colorbody<sup>™</sup> porcelain with rectified edges has a wide range of faces and shades that contribute to highly random, incredibly realistic wood-like surfaces. Cathedral Heights infuses modern-day rooms with amazing textural quality that appeals to both historic and contemporary leanings.

### Purity

CH05 Purity 6"×36"