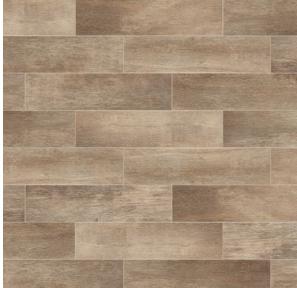

# CATHEDRAL HEIGHTS

r

Cathedral Heights<sup>™</sup> has its genesis in ancient beams and doors reclaimed from old European churches and mansions. Marazzi's authentic result is an astonishingly organic visual of complex sawcut and hewn graining combination achieved by 3d digital imaging. This strong Colorbody<sup>™</sup> porcelain with rectified edges has a wide range of faces and shades that contribute to highly random, incredibly realistic wood-like surfaces. Cathedral Heights infuses modern-day rooms with amazing textural quality that appeals to both historic and contemporary leanings.