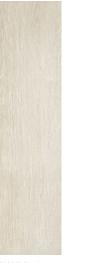

# DARE BBBB



COLORBODY<sup>™</sup> PORCELAIN STONEWARE RECTIFIED | 3D PRINTING TECHNIQUE



# CATHEDRAL HEIGHTS

r

Cathedral Heights<sup>™</sup> has its genesis in ancient beams and doors reclaimed from old European churches and mansions. Marazzi's authentic result is an astonishingly organic visual of complex sawcut and hewn graining combination achieved by 3d digital imaging. This strong Colorbody<sup>™</sup> porcelain with rectified edges has a wide range of faces and shades that contribute to highly random, incredibly realistic wood-like surfaces. Cathedral Heights infuses modern-day rooms with amazing textural quality that appeals to both historic and contemporary leanings.







E

# COLORBODY<sup>™</sup> PORCELAIN STONEWARE

RECTIFIED | 3D PRINTING TECHNIQUE

### Purity









CH05 Purity 6"×36"

# Tranquility







6"x36"

### **APPLICATIONS**

|                      | Institutional | Commercial | Residential |
|----------------------|---------------|------------|-------------|
| Floors               |               | ٠          | ٠           |
| Walls & Backsplashes | •             | •          | ٠           |
| Countertops          | •             | •          | ٠           |

# **PERFORMANCE CHARACTERISTICS**

|            | Moisture<br>Absorption | Breaking<br>Strength | монѕ | Chemical<br>Resistance | Abrasion<br>Resistance |
|------------|------------------------|----------------------|------|------------------------|------------------------|
| Floor Tile | < 0.50%                | > 275 lbs.           | 8    | Resistant              | III