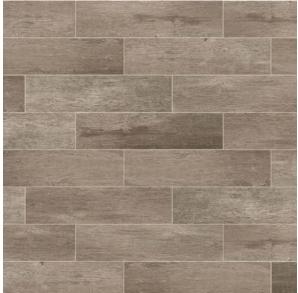

# CATHERRAL Nobility

```
Divinity
```

**CH07** Divinity 9"x36"

**CH07** Divinity 6"x36"

CH08 Nobility 6"x36"