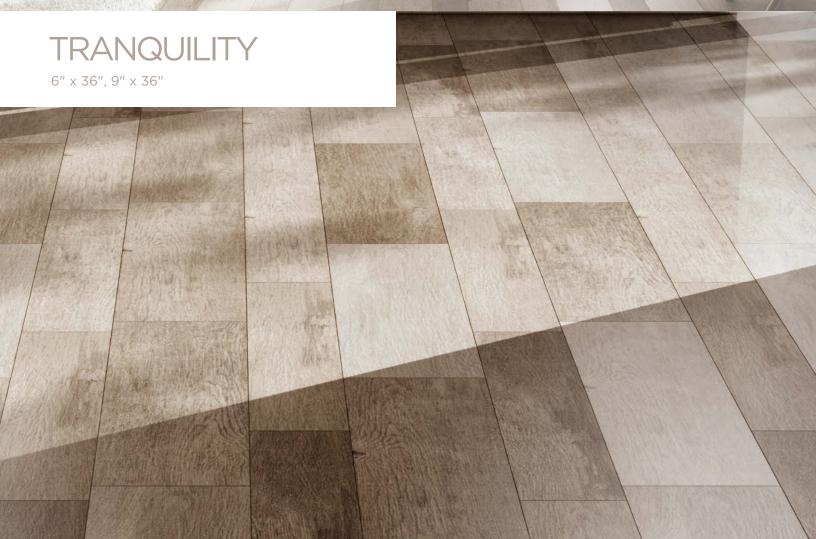

# DARE BBBB



COLORBODY<sup>™</sup> PORCELAIN STONEWARE RECTIFIED | 3D PRINTING TECHNIQUE



# CATHEDRAL HEIGHTS

r

Cathedral Heights<sup>™</sup> has its genesis in ancient beams and doors reclaimed from old European churches and mansions. Marazzi's authentic result is an astonishingly organic visual of complex sawcut and hewn graining combination achieved by 3d digital imaging. This strong Colorbody<sup>™</sup> porcelain with rectified edges has a wide range of faces and shades that contribute to highly random, incredibly realistic wood-like surfaces. Cathedral Heights infuses modern-day rooms with amazing textural quality that appeals to both historic and contemporary leanings.







E

# COLORBODY<sup>™</sup> PORCELAIN STONEWARE

RECTIFIED | 3D PRINTING TECHNIQUE

### Purity









CH05 Purity 6"×36"

# Tranquility







6"x36"

### **APPLICATIONS**

|                      | Institutional | Commercial | Residential |
|----------------------|---------------|------------|-------------|
| Floors               |               | ٠          | ٠           |
| Walls & Backsplashes | •             | •          | ٠           |
| Countertops          | •             | •          | ٠           |

# **PERFORMANCE CHARACTERISTICS**

|            | Moisture<br>Absorption | Breaking<br>Strength | монѕ | Chemical<br>Resistance | Abrasion<br>Resistance |
|------------|------------------------|----------------------|------|------------------------|------------------------|
| Floor