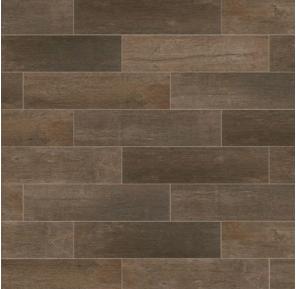

# CATHEDRAL HEIGHTS

r

Cathedral Heights<sup>™</sup> has its genesis in ancient beams and doors reclaimed from old European churches and mansions. Marazzi's authentic result is an astonishingly organic visual of complex sawcut and hewn graining combination achieved by 3d digital imaging. This strong Colorbody<sup>™</sup> porcelain with rectified edges has a wide range of faces and shades that contribute to highly random, incredibly realistic wood-like surfaces. Cathedral Heights infuses modern-day rooms with amazing textural quality that appeals to both historic and contemporary leanings.