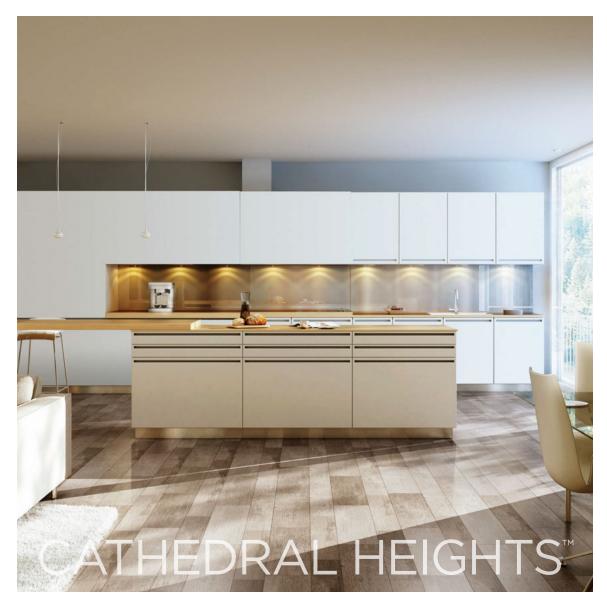

# CATHEDRAL HEIGHTS

r

Cathedral Heights<sup>™</sup> has its genesis in ancient beams and doors reclaimed from old European churches and mansions. Marazzi's authentic result is an astonishingly organic visual of complex sawcut and hewn graining combination achieved by 3d digital imaging. This strong Colorbody<sup>™</sup> porcelain with rectified edges has a wide range of faces and shades that contribute to highly random, incredibly realistic wood-like surfaces. Cathedral Heights infuses modern-day rooms with amazing textural quality that appeals to both historic and contemporary leanings.