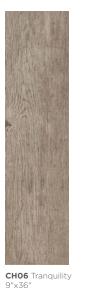

ORCELAIN STONEWARE RECTIFIED | 3D PRINTING TECHNIQUE



# CATHEDRAL HEIGHTS

r

Cathedral Heights<sup>™</sup> has its genesis in ancient beams and doors reclaimed from old European churches and mansions. Marazzi's authentic result is an astonishingly organic visual of complex sawcut and hewn graining combination achieved by 3d digital imaging. This strong Colorbody<sup>™</sup> porcelain with rectified edges has a wide range of faces and shades that contribute to highly random, incredibly realistic wood-like surfaces. Cathedral Heights infuses modern-day rooms with amazing textural quality that appeals to both historic and contemporary leanings.







E

# COLORBODY<sup>™</sup> PORCELAIN STONEWARE

RECTIFIED | 3D PRINTING TECHNIQUE

### Purity









CH05 Purity 6"×36"

# Tranquility







6"x36"

### **APPLICATIONS**

|                      | Institutional | Commercial | Residential |
|----------------------|---------------|------------|-------------|
| Floors               |               | ٠          | ٠           |
| Walls & Backsplashes | •             | •          | ٠           |
| Countertops          | •             | •          | ٠           |

# **PERFORMANCE CHARACTERISTICS**

|            | Moisture<br>Absorption | Breaking<br>Strength | монѕ | Chemical<br>Resistance | Abrasion<br>Resistance |
|------------|------------------------|----------------------|------|------------------------|------------------------|
| Floor Tile | < 0.50%                | > 275 lbs.           | 8    | Resistant              | III                    |





m



Abrasion Resistance