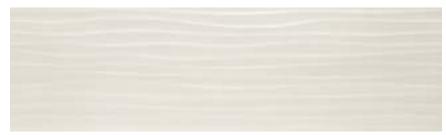

## MATERIKA<sup>™</sup> Off White

### GLAZED CERAMIC WALL TILE

RECTIFIED | 3D PRINTING TECHNIQUE

MT12 Off White Flat 16"x48"

MT12 Off White Linear 16"x48"

MT12 Off White Wave 16"x48"