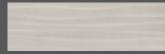

#### Beige

# MATERIKA<sup>™</sup> Beige

## GLAZED CERAMIC WALL TILE

RECTIFIED | 3D PRINTING TECHNIQUE

MT13 Beige Flat 16"x48"

**MT13** Beige Linear 16"x48"

MT13 Beige Wave 16"x48"