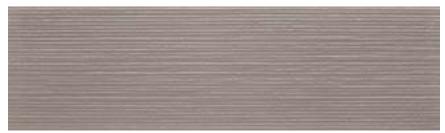

# MATERIKA<sup>™</sup> Grigio

## GLAZED CERAMIC WALL TILE

RECTIFIED | 3D PRINTING TECHNIQUE

**MT14** Grigio Flat 16"x48"

**MT14** Grigio Linear 16"x48"

**MT14** Grigio Wave 16"x48"