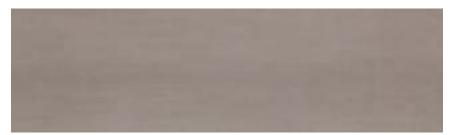

# MATERIKA<sup>™</sup> Grigio

## GLAZED CERAMIC WALL TILE

RECTIFIED | 3D PRINTING TECHNIQUE

**MT14** Grigio Flat 16"x48"

**MT14** Grigio Linear 16"x48"

**MT14** Grigio Wave 16"x48"