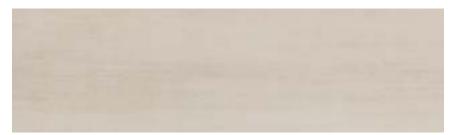

## MATERIKA<sup>™</sup> Off White

### GLAZED CERAMIC WALL TILE

RECTIFIED | 3D PRINTING TECHNIQUE

MT12 Off White Flat 16"x48"

MT12 Off White Linear 16"x48"

MT12 Off White Wave 16"x48"

#### CLICK HERE FOR MORE INFORMATION

Linear 16″x48″

16″x48″

Wave 16″x48″