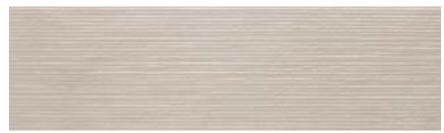

## MATERIKA<sup>™</sup> Off White

### GLAZED CERAMIC WALL TILE

RECTIFIED | 3D PRINTING TECHNIQUE

MT12 Off White Flat 16"x48"

MT12 Off White Linear 16"x48"

MT12 Off White Wave 16"x48"

#### CLICK HERE FOR MORE INFORMATION

Linear 16″x48″

16″x48″

Wave 16″x48″