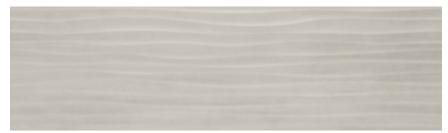

## MATERIKA<sup>™</sup> Off White

### GLAZED CERAMIC WALL TILE

RECTIFIED | 3D PRINTING TECHNIQUE

MT12 Off White Flat 16"x48"

MT12 Off White Linear 16"x48"

MT12 Off White Wave 16"x48"

#### CLICK HERE FOR MORE INFORMATION

Linear 16″x48″

16″x48″

Wave 16″x48″