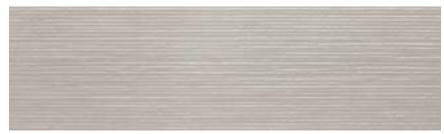

## MATERIKA<sup>™</sup> Off White

### GLAZED CERAMIC WALL TILE

RECTIFIED | 3D PRINTING TECHNIQUE

MT12 Off White Flat 16"x48"

MT12 Off White Linear 16"x48"

MT12 Off White Wave 16"x48"