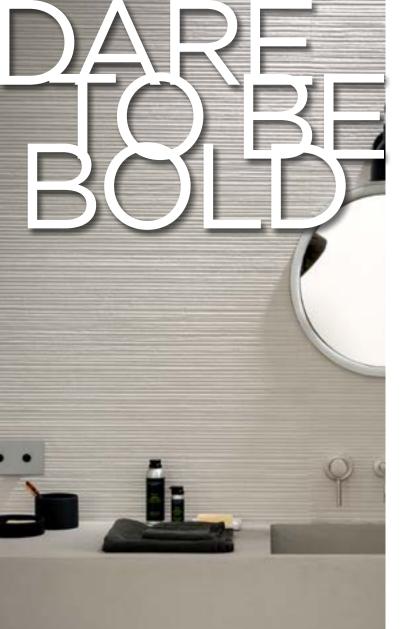

# **MATERIKA**<sup>TM</sup> GLAZED CERAMIC WALL TILE

RECTIFIED | 3D PRINTING TECHNIQUE

## MATERIKA<sup>™</sup> Off White

### GLAZED CERAMIC WALL TILE

RECTIFIED | 3D PRINTING TECHNIQUE

MT12 Off White Flat 16"x48"

MT12 Off White Linear 16"x48"

MT12 Off White Wave 16"x48"