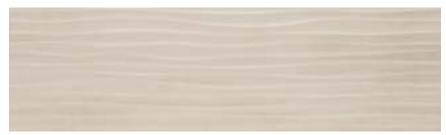

## MATERIKA<sup>™</sup> Off White

### GLAZED CERAMIC WALL TILE

RECTIFIED | 3D PRINTING TECHNIQUE

MT12 Off White Flat 16"x48"

MT12 Off White Linear 16"x48"

MT12 Off White Wave 16"x48"

#### CLICK HERE FOR MORE INFORMATION

Linear 16″x48″

16″x48″

Wave 16″x48″