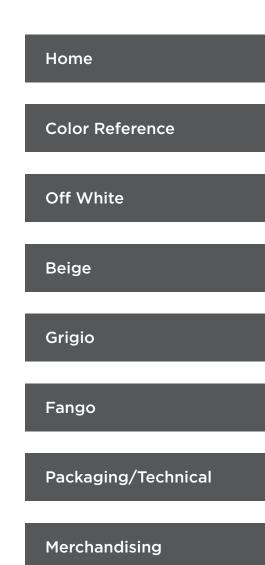

#### Grigio

# MATERIKA<sup>™</sup> Grigio

## GLAZED CERAMIC WALL TILE

RECTIFIED | 3D PRINTING TECHNIQUE

**MT14** Grigio Flat 16"x48"

**MT14** Grigio Linear 16"x48"

**MT14** Grigio Wave 16"x48"