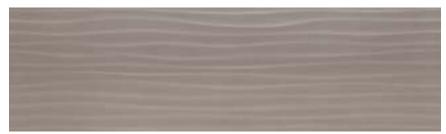

# MATERIKA<sup>™</sup> Grigio

## GLAZED CERAMIC WALL TILE

RECTIFIED | 3D PRINTING TECHNIQUE

**MT14** Grigio Flat 16"x48"

**MT14** Grigio Linear 16"x48"

**MT14** Grigio Wave 16"x48"