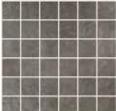

#### Size Available: 24x24

Grafite

2x2 Mosaic on 12x12

4x24 Bullnose

Grigio

2x2 Mosaic on 12x12

4x24 Bullnose

4x24 Bullnose