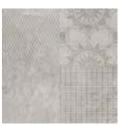

1P 1 Z FIRENZE - GRIGIO

# FIRENZE

Firenze features light and dark shades of water stains on its surface reminiscent of industrial cement floors. This color body porcelain tile is available in 24x24 with available trims in four colors: Grafite, Grigio, Cenere, Bianco along with an MTX Deco in Grafite and Cenere. This tile is suitable for commercial and residential applications.

#### Size Available: 24x24



Grafite



2x2 Mosaic on 12x12

4x24 Bullnose



Grigio



2x2 Mosaic on 12x12

4x24 Bullnose



4x24 Bullnose

Cenere



2x2 Mosaic on 12x12

4x24 Bullnose





#### Bianco



## **TECHNICAL INFORMATION**

|           | COLOR VARIATION          | 3                        |
|-----------|--------------------------|--------------------------|
| 6.550     | PEI                      | 4                        |
| $\Box$    | D.C.O.F.                 | >0.42                    |
| 6750      | MOHS                     | 7                        |
| ***       | WATER ABSORPTION         | <0.5%                    |
|           | PRINTING                 | HD INK JET               |
|           | USAGE                    | COMMERCIAL / RESIDENTIAL |
| R         | CHEMICAL STAIN RESISTANT | YES                      |
| *         | FROST RESISTANT          | YES                      |
| $\square$ | FINISH                   | MATTE                    |
|