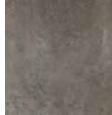

1P 1 Z FIRENZE - GRIGIO

# FIRENZE

Firenze features light and dark shades of water stains on its surface reminiscent of industrial cement floors. This color body porcelain tile is available in 24x24 with available trims in four colors: Grafite, Grigio, Cenere, Bianco along with an MTX Deco in Grafite and Cenere. This tile is suitable for commercial and residential applications.