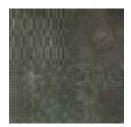

1P 1 Z FIRENZE - GRIGIO

# FIRENZE

Firenze features light and dark shades of water stains on its surface reminiscent of industrial cement floors. This color body porcelain tile is available in 24x24 with available trims in four colors: Grafite, Grigio, Cenere, Bianco along with an MTX Deco in Grafite and Cenere. This tile is suitable for commercial and residential applications.

#### Size Available: 24x24



Grafite



2x2 Mosaic on 12x12

4x24 Bullnose



Grigio



2x2 Mosaic on 12x12

4x24 Bullnose



4x24 Bullnose

Cenere



2x2 Mosaic on 12x12

4x24 Bullnose





#### Bianco



## **TECHNICAL INFORMATION**

|           | COLOR VARIATION          | 3                        |
|-----------|--------------------------|--------------------------|
| 6.550     | PEI                      | 4                        |
| $\Box$    | D.C.O.F.                 | >0.42                    |
| 6750      | MOHS                     | 7                        |
| ***       | WATER ABSORPTION         | <0.5%                    |
|           | PRINTING                 | HD INK JET               |
|           | USAGE                    | COMMERCIAL / RESIDENTIAL |
| R         | CHEMICAL STAIN RESISTANT | YES                      |
| *         | FROST RESISTAN