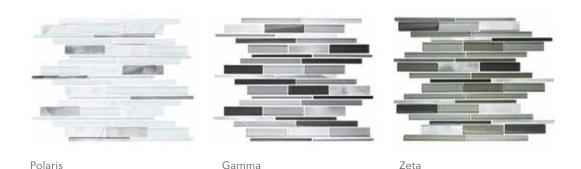

## CENTAURI GLASS

Centauri glass mosaics feature an exquisite combination of metal and glass with strikingly beautiful results. The glistening bullet-shaped glass pieces create an exciting contrast against the bold and modern metal accents. Centauri showcases 3 unique blends Polaris, Zeta and Gamma in 12x12 sheets that are suitable for wall applications in interior spaces. Not suitable for wet areas.