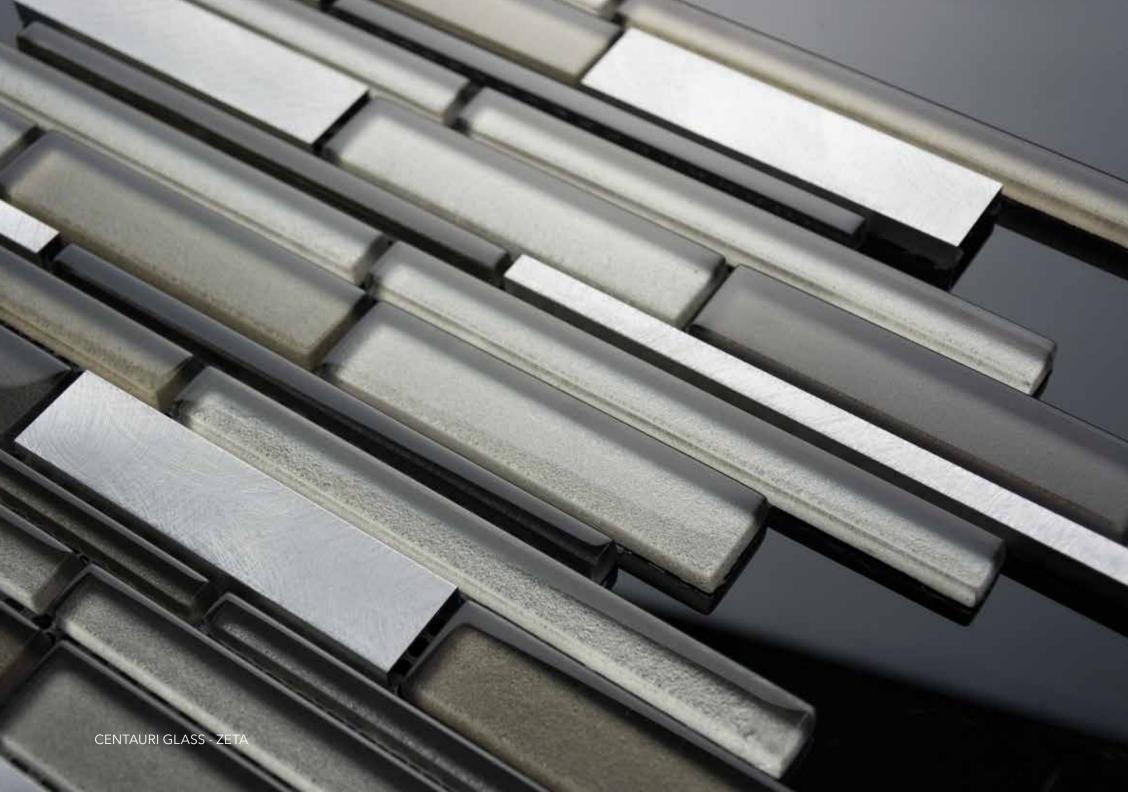

## CENTAURI GLASS

Centauri glass mosaics feature an exquisite combination of metal and glass with strikingly beautiful results. The glistening bullet-shaped glass pieces create an exciting contrast against the bold and modern metal accents. Centauri showcases 3 unique blends Polaris, Zeta and Gamma in 12x12 sheets that are suitable for wall applications in interior spaces. Not suitable for wet areas.