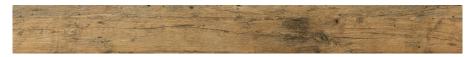

## BIO-RECOVER

The Bio-Recover collection is a vivid interpretation of recycled wood. Its the result of a careful study of recycled wooden floors and interior walls in an effort to create a contemporary porcelain tile with a vintage flair. Bio-Recover is developed using the latest HD Inkjet technology that accurately captures the natural wear and tear as well as color variation. Bio-Recover is available in 8"x48" for residential and commercial applications.

Size Available: 8"x48"



Warm Cream



Golden Flame



Old Walnut

## TECHNICAL INFORMATION

| **                                               | COLOR VARIATION          | 4                        |  |
|--------------------------------------------------|--------------------------|--------------------------|--|
| 677                                              | PEI                      | N/A                      |  |
| 4                                                | D.C.O.F.                 | >0.42                    |  |
| 677                                              | MOHS                     | 7                        |  |
| ***                                              | WATER ABSORPTION         | ≤0.05%                   |  |
| 0 0 0 0 0<br>0 0 0 0 0<br>0 0 0 0 0<br>0 0 0 0 0 | PRINTING                 | HD I