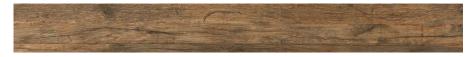

## BIO-RECOVER

The Bio-Recover collection is a vivid interpretation of recycled wood. Its the result of a careful study of recycled wooden floors and interior walls in an effort to create a contemporary porcelain tile with a vintage flair. Bio-Recover is developed using the latest HD Inkjet technology that accurately captures the natural wear and tear as well as color variation. Bio-Recover is available in 8"x48" for residential and commercial applications.

Size Available: 8"x48"



Warm Cream



Golden Flame



Old Walnut

## TECHNICAL INFORMATION

| **                                               | COLOR VARIATION          | 4                        |  |
|--------------------------------------------------|--------------------------|--------------------------|--|
| 677                                              | PEI                      | N/A                      |  |
| 4                                                | D.C.O.F.                 | >0.42                    |  |
| 677                                              | MOHS                     | 7                        |  |
| ***                                              | WATER ABSORPTION         | ≤0.05%                   |  |
| 0 0 0 0 0<br>0 0 0 0 0<br>0 0 0 0 0<br>0 0 0 0 0 | PRINTING                 | HD INK JET