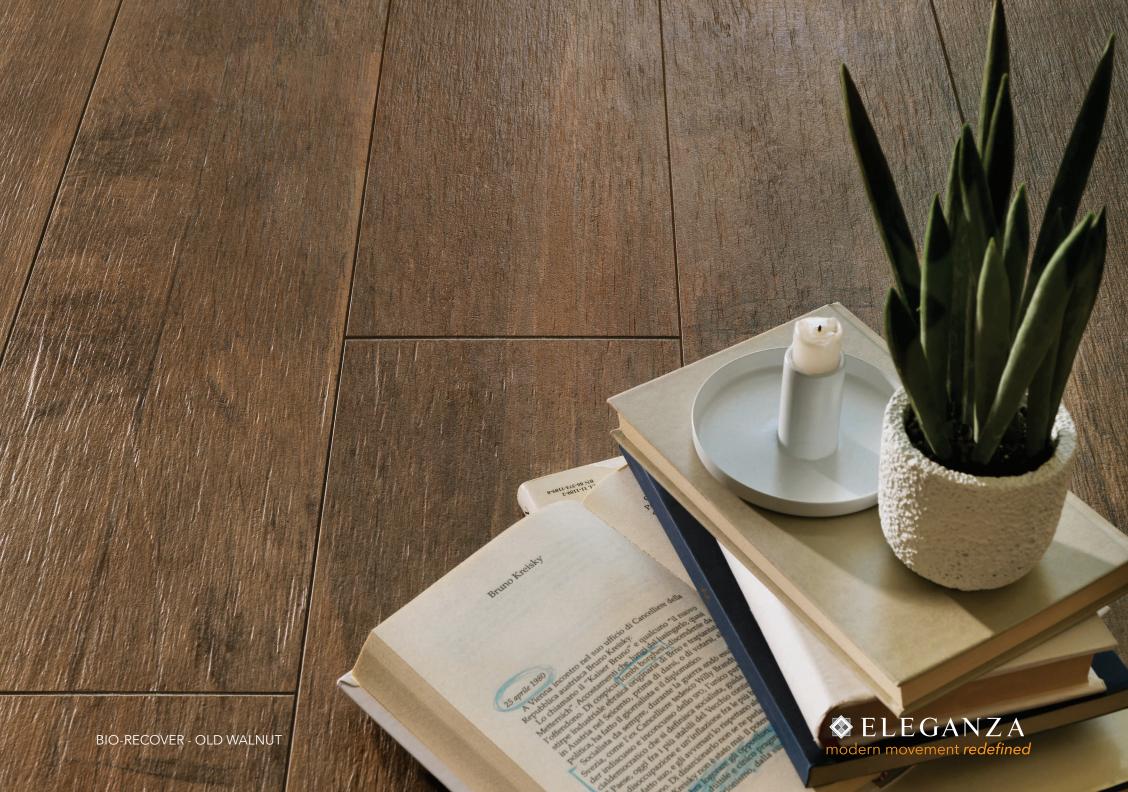

## BIO-RECOVER

The Bio-Recover collection is a vivid interpretation of recycled wood. Its the result of a careful study of recycled wooden floors and interior walls in an effort to create a contemporary porcelain tile with a vintage flair. Bio-Recover is developed using the latest HD Inkjet technology that accurately captures the natural wear and tear as well as color variation. Bio-Recover is available in 8"x48" for residential and commercial applications.

Size Available: 8"x48"

Warm Cream

Golden Flame

Old Walnut