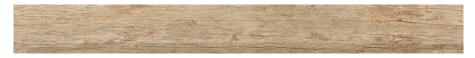

## BIO-RECOVER

The Bio-Recover collection is a vivid interpretation of recycled wood. Its the result of a careful study of recycled wooden floors and interior walls in an effort to create a contemporary porcelain tile with a vintage flair. Bio-Recover is developed using the latest HD Inkjet technology that accurately captures the natural wear and tear as well as color variation. Bio-Recover is available in 8"x48" for residential and commercial applications.

Size Available: 8"x48"



Warm Cream



Golden Flame



Old Walnut

## TECHNICAL INFORMATION

| **                                               | COLOR VARIATION          | 4                        |  |
|--------------------------------------------------|--------------------------|--------------------------|--|
| 677                                              | PEI                      | N/A                      |  |
| 4                                                | D.C.O.F.                 | >0.42                    |  |
| 677                                              | MOHS                     | 7                        |  |
| ***                                              | WATER ABSORPTION         | ≤0.05%                   |  |
| 0 0 0 0 0<br>0 0 0 0 0<br>0 0 0 0 0<br>0 0 0 0 0 | PRINTING