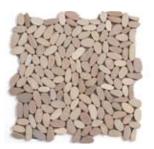

# KUALA PEBBLES

## SIZE

12" x 12"

#### THICKNESS

1/2"

#### FINISH Honed

Honeo

### COLORS

4

### APPLICATION

Commercial/Residential Walls/Floors Interior/Exterior Wet/Dry Not Suitable for Pools

#### NOTE:

Pebble mosaics are composed of natural stone. Variations will occur from sheet to sheet and are inherent to the beauty of the material. The specifications shown above represent our current inventory. Custom sizes, colors and finishes are all available via special order. Contact us for a sample of our current assortment.



6017 RAJA WHITE



6015 BATIK BLUE



6016 MADURA SANDS



6018 KOMODO BLACK



#### SHOWROOMS

ORANGE COUNTY 9920 Research Drive Irvine California 92618 T 714 804 0038 F 714 804 0046 LOS ANGELES 8483 Melrose Avenue Los Angeles California 90069 T 323 951 9903 F 323 951 9909

Email us at info@soliusa.com for additional product information.

SOLI INC. © Copyright 2014. All rights reserved.