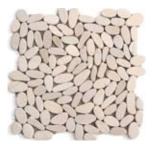

# KUALA PEBBLES

## SIZE

12" x 12"

#### THICKNESS

1/2"

#### FINISH Honed

Honeo

### COLORS

4

### APPLICATION

Commercial/Residential Walls/Floors Interior/Exterior Wet/Dry Not Suitable for Pools

#### NOTE:

Pebble mosaics are composed of natural stone. Variations will occur from sheet to sheet and are inherent to the beauty of the material. The specifications shown above represent our current inventory. Custom sizes, colors and finishes are all available via special order. Contact us for a sample of our current assortment.



6017 RAJA WHITE



6015 BATIK BLUE



6016 MADURA SANDS



6018 KOMODO BLACK



#### SHOWROOMS

ORANGE COUNTY 9920 Research Drive Irvine California 92618 T 714 804 0038 F 714 804 0046 LOS ANGELES 8483 Melrose Avenue Los Angeles California 90069 T 323 951 9903 F 323 951 9909

Email us at info@soliusa.com for additional product information.

SOLI INC. © Copyright 2014. All rights reserved.