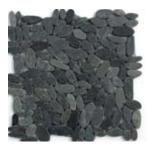

# KUALA PEBBLES

## SIZE

12" x 12"

#### THICKNESS

1/2"

#### FINISH Honed

Honeo

### COLORS

4

### APPLICATION

Commercial/Residential Walls/Floors Interior/Exterior Wet/Dry Not Suitable for Pools

#### NOTE:

Pebble mosaics are composed of natural stone. Variations will occur from sheet to sheet and are inherent to the beauty of the material. The specifications shown above represent our current inventory. Custom sizes, colors and finishes are all available via special order. Contact us for a sample of our current assortment.



6017 RAJA WHITE



6015 BATIK BLUE



6016 MADURA SANDS



6018 KOMODO BLACK



#### SHOWROOMS

ORANGE COUNTY 9920 Research Drive Irvine California 92618 T 714 804 0038 F 714 804 0046 LOS ANGELES 8483 Melrose Avenue Los Angeles California 90069 T 323 951 9903 F 323 951 9909

Email us at info@soliusa.com for additional product information.

SOLI INC. © Copyright 2014. All rights reserved.