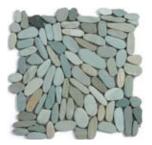

# KUALA PEBBLES

## SIZE

12" x 12"

#### THICKNESS

1/2"

#### FINISH Honed

Honeo

### COLORS

4

### APPLICATION

Commercial/Residential Walls/Floors Interior/Exterior Wet/Dry Not Suitable for Pools

#### NOTE:

Pebble mosaics are composed of natural stone. Variations will occur from sheet to sheet and are inherent to the beauty of the material. The specifications shown above represent our current inventory. Custom sizes, colors and finishes are all available via special order. Contact us for a sample of our current assortment.



6017 RAJA WHITE



6015 BATIK BLUE



6016 MADURA SANDS



6018 KOMODO BLACK



#### SHOWROOMS

ORANGE COUNTY 9920 Research Drive Irvine California 92618 T 714 804 0038 F 714 804 0046 LOS ANGELES 8483 Melrose Avenue Los Angeles California 90069 T 323 951 9903 F 323 951 9909

Email us at info@soliusa.com for additional product information.

SOLI INC. © Copyright 2014. All rights reserved.