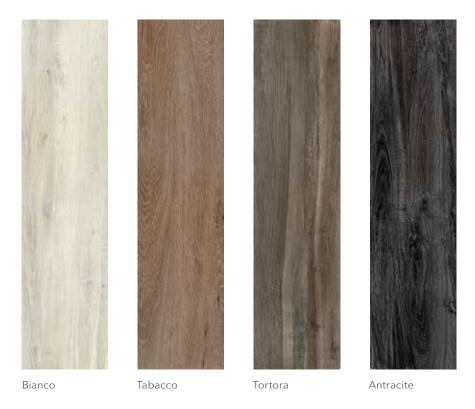

## VOGUE

Bring the warmth of nature into your home with Vogue. It's harmonious qualities makes it adaptable for any design solution. The color body porcelain aspect of Vogue offers a practical alternative to real wood. Vogue is available in four colours: Bianco, Antracite, Tortora and Tabacco in 8"x48".