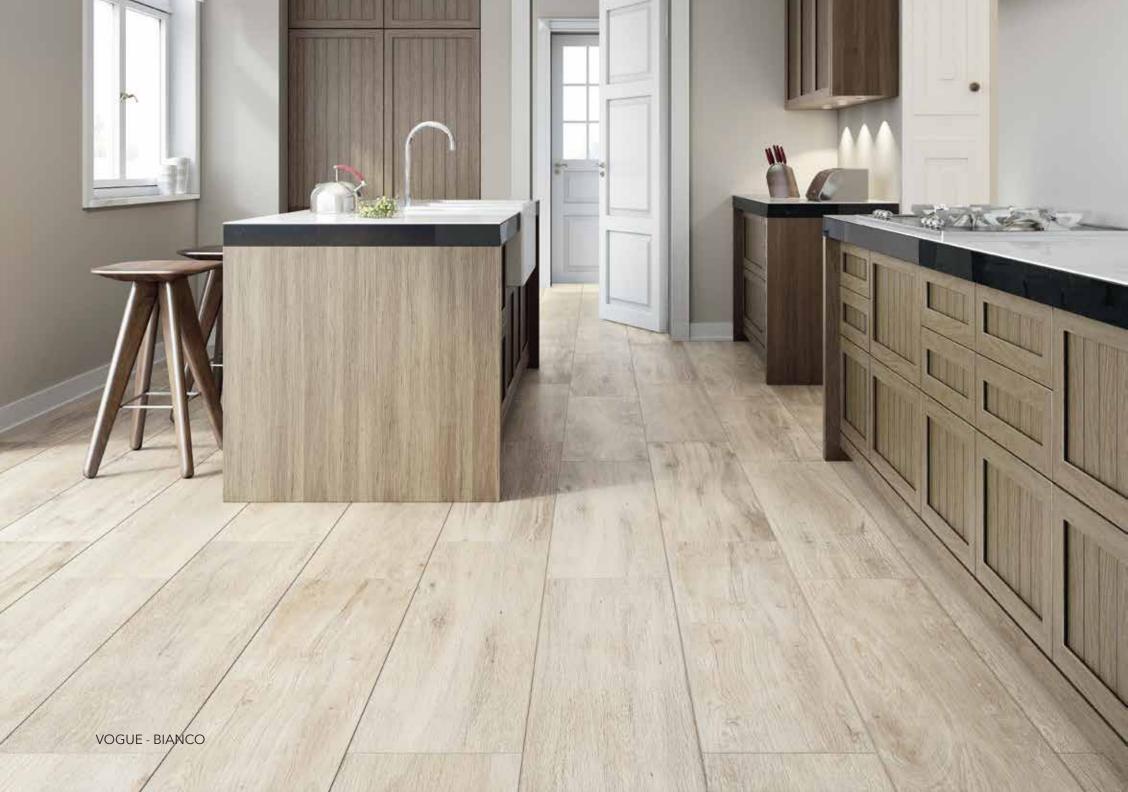

## VOGUE

Bring the warmth of nature into your home with Vogue. It's harmonious qualities makes it adaptable for any design solution. The color body porcelain aspect of Vogue offers a practical alternative to real wood. Vogue is available in four colours: Bianco, Antracite, Tortora and Tabacco in 8"x48".